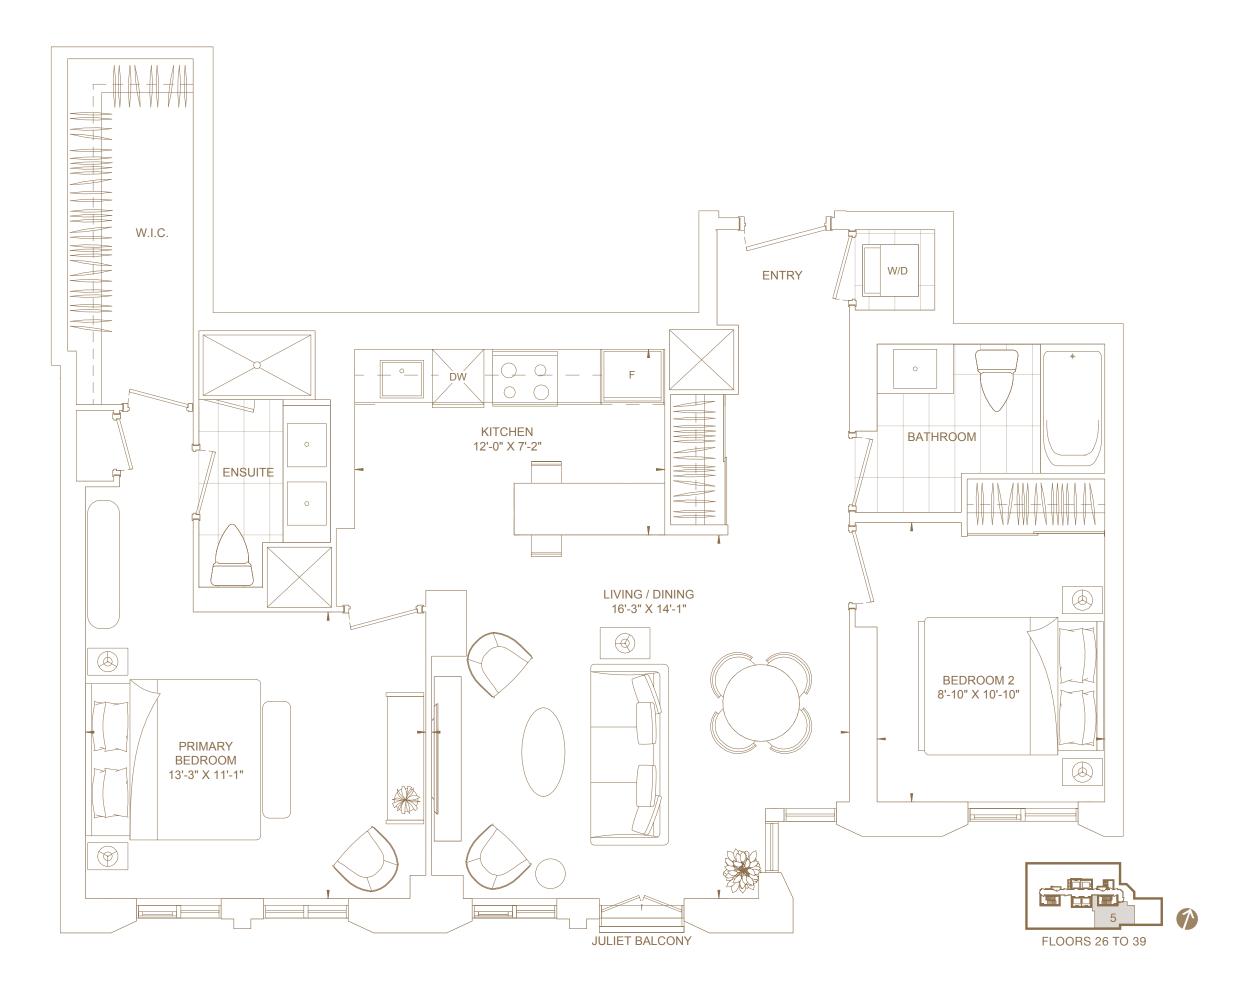

Bedrooms

Two

Baths

Two

**Total Living Area** 

993 ft²

Views

North East







Bedrooms

Three

**Baths** 

Four

**Total Living Area** 

1,446 ft²

Views

North East South









Bedrooms

Three

Baths

Two

**Total Living Area** *1,100 ft*<sup>2</sup>

Views

South





# SPADINA

#### E1466

Bedrooms

Three

Baths

Two

**Total Living Area** 1,466 ft<sup>2</sup>

Views

South West







Bedrooms

Three

Baths

Two

**Total Living Area** 

1,169 ft²

Views

North West







Bedrooms

Two

Baths

Two

**Total Living Area** 

762ft²

Views

North East







Bedrooms

Three

Baths

Two

**Total Living Area** 

990 ft²

Views

North East South







Bedrooms

Two

Baths

Two

Total Living Area 1,044 ft<sup>2</sup>

Views

South





Bedrooms

Two

Baths

Three

**Total Living Area** 

949 ft²

**Views** *South* 







Bedrooms

Two

Baths

Two

**Total Living Area** 

957ft²

Views

South West







Bedrooms

Two

Baths

Two

**Total Living Area** 

712ft²

Views

North West







Bedrooms

Two

Baths

Two

**Total Living Area** 

690 ft²

Views
North





*C532* 

Bedrooms

One

Baths

One

**Total Living Area** 

532ft²

Views
North





Bedrooms

One

Baths

One

**Total Living Area** 

469 ft²

Views

North West







Bedrooms

Three

Baths

Two

**Total Living Area** 

981 ft²

Views

Noth East South









Bedrooms

One

Baths

One

**Total Living Area** 

483 ft²

**Views**South







Bedrooms

One

Baths

One

**Total Living Area** 

 $464 ft^2$ 

**Views**West







Bedrooms

One

Baths

One

**To