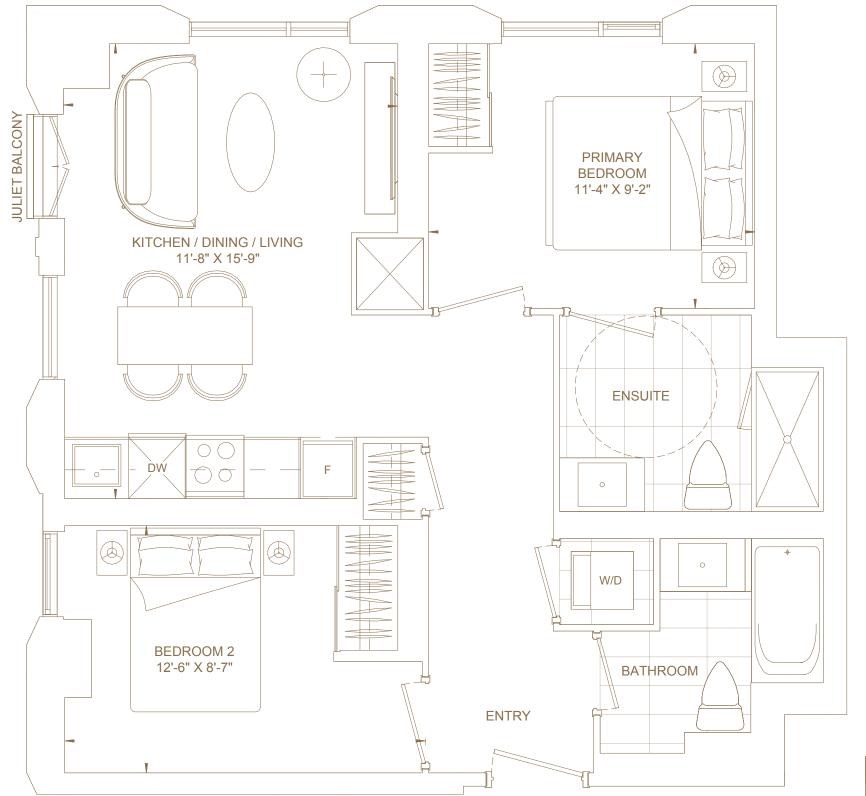

iving Area** 

690 ft²

Views
North





*C532* 

Bedrooms

One

Baths

One

**Total Living Area** 

532ft²

Views
North





Bedrooms

One

Baths

One

**Total Living Area** 

469 ft²

Views

North West







Bedrooms

Three

Baths

Two

**Total Living Area** 

981 ft²

Views

Noth East South









Bedrooms

One

Baths

One

**Total Living Area** 

483 ft²

**Views**South







Bedrooms

One

Baths

One

**Total Living Area** 

 $464 ft^2$ 

**Views**West







Bedrooms

One

Baths

One

**Total Living Area** 

441 ft²

**Views**South







Bedrooms

One

Baths

One

**Total Living Area** 

485 ft²

**Views**South







Bedrooms

Two

Baths

Two

**Total Living Area** 

957ft²

Views

South West







Bedrooms

Two

Baths

Two

**Total Living Area** 

713 ft²

Views

North West









Bedrooms

One

Baths

One

**Total Living Area** 

457ft²

Views North





# SPADINA TORONTO

#### 10 HOME FLOOR





# SPADINA TORONTO

5 HOME FLOOR





# SPADINA TORONTO

#### 7 HOME FLOOR