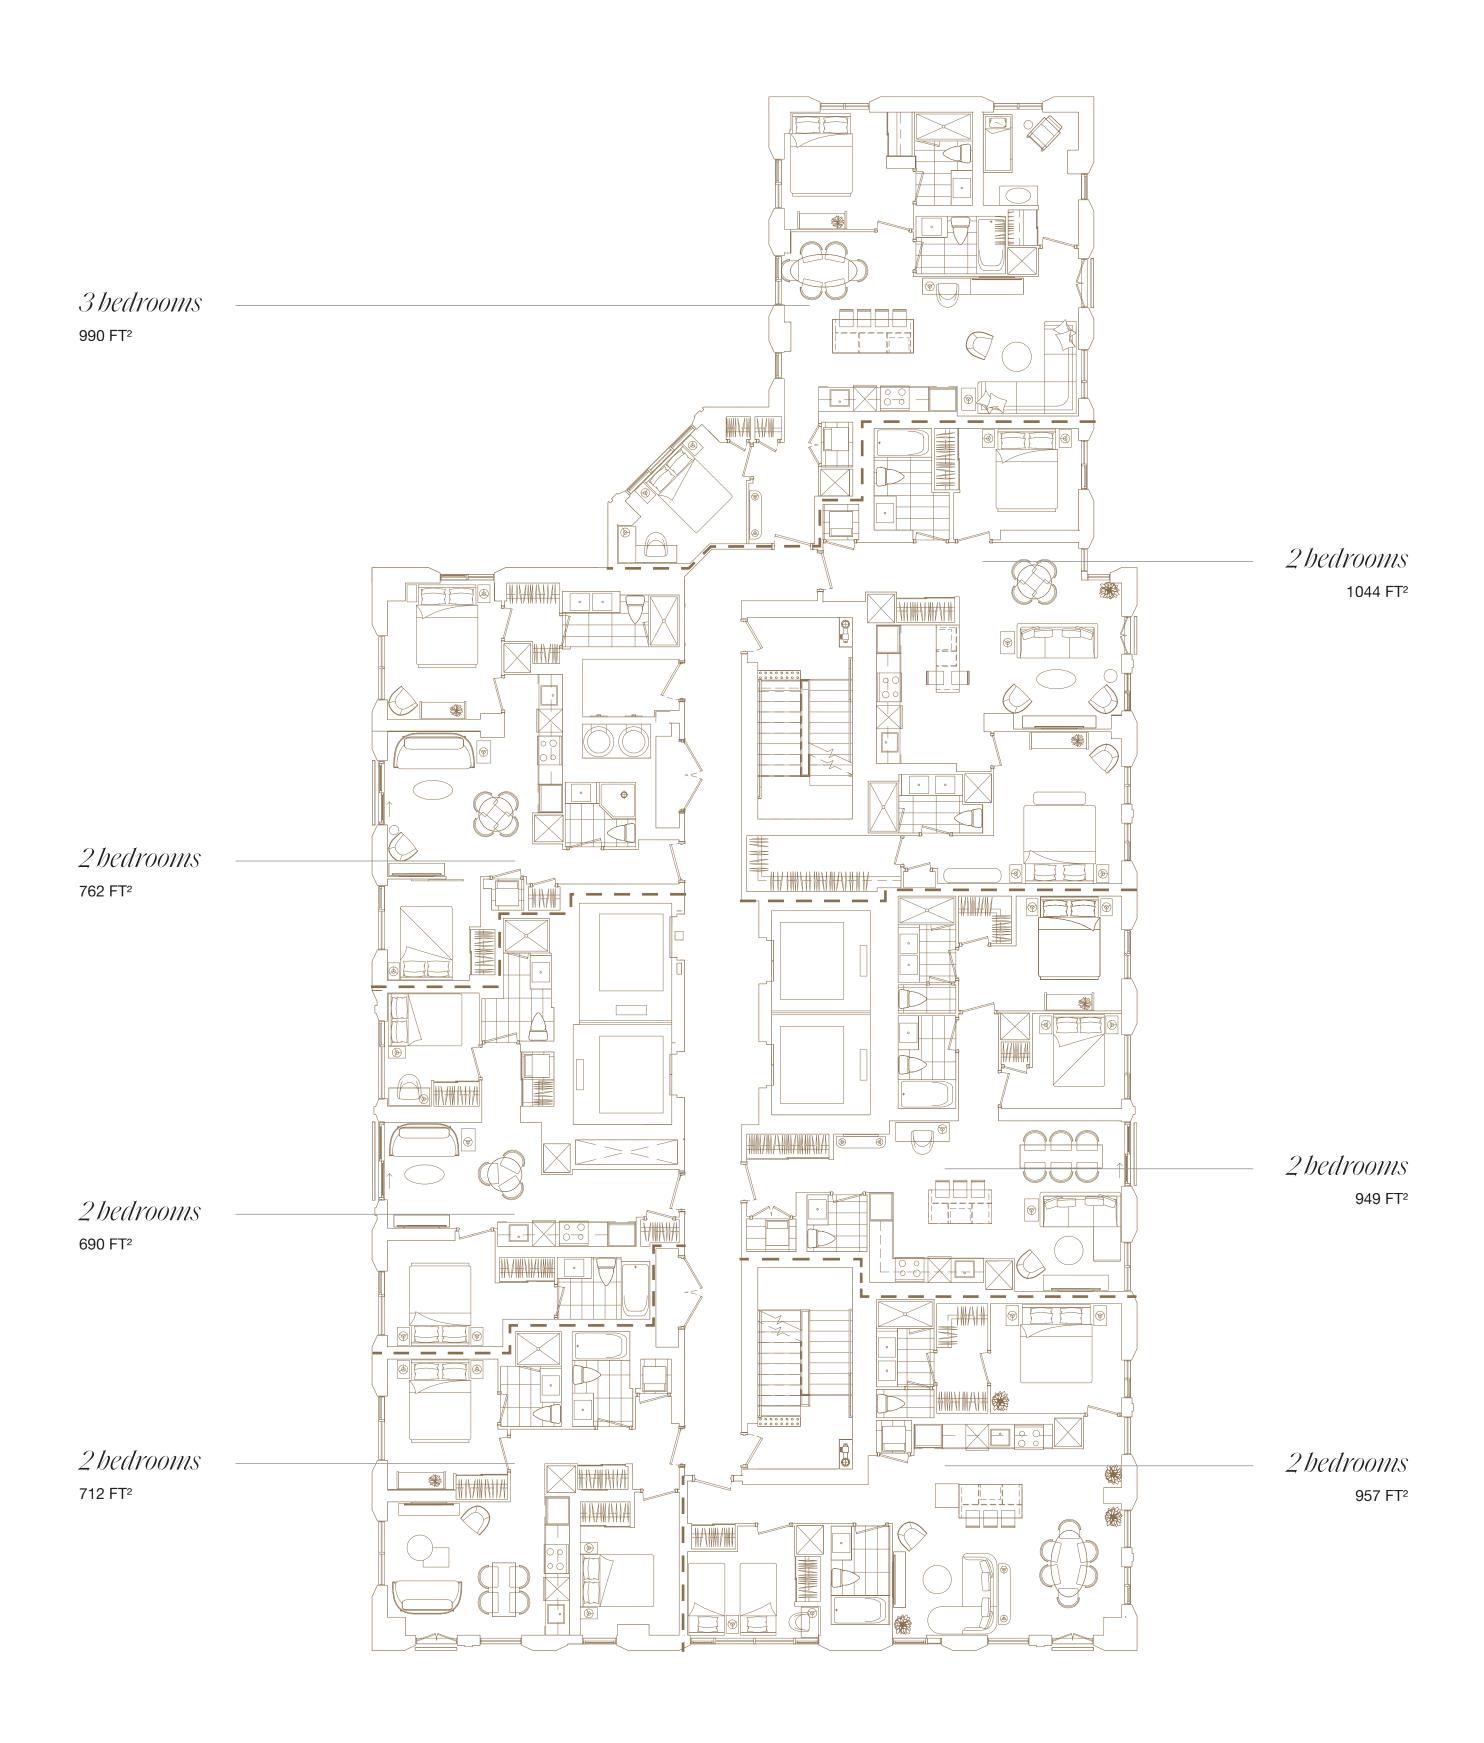

Bedrooms

Two

Baths

Two

**Total Living Area** 

762ft²

Views

North East

Bedrooms

Three

Baths

Two

**Total Living Area** 

990 ft²

Views

North East South

Bedrooms

Two

Baths

Two

Total Living Area 1,044 ft<sup>2</sup>

Views

South

Bedrooms

Two

Baths

Three

**Total Living Area** 

949 ft²

**Views** *South* 

Bedrooms

Two

Baths

Two

**Total Living Area** 

957ft²

Views

South West

Bedrooms

Two

Baths

Two

**Total Living Area** 

712ft²

Views

North West

Bedrooms

Two

Baths

Two

**Total Living Area** 

690 ft²

Views
North

*C532* 

Bedrooms

One