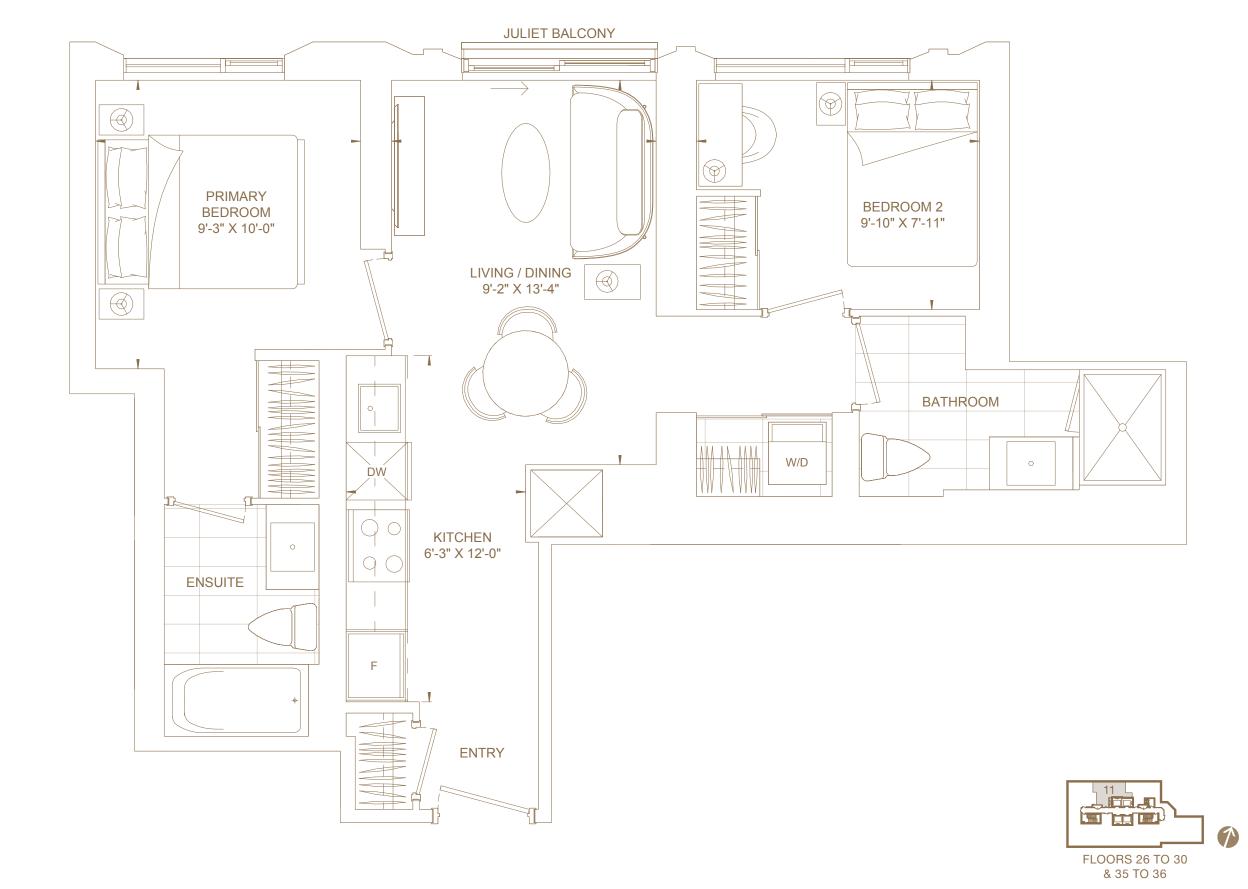

SPADINA

#### E1466

Bedrooms

Three

Baths

Two

**Total Living Area** 1,466 ft<sup>2</sup>

Views

South West







Bedrooms

Three

Baths

Two

**Total Living Area** 

1,169 ft²

Views

North West







Bedrooms

Two

Baths

Two

**Total Living Area** 

762ft²

Views

North East







Bedrooms

Three

Baths

Two

**Total Living Area** 

990 ft²

Views

North East South







Bedrooms

Two

Baths

Two

Total Living Area 1,044 ft<sup>2</sup>

Views

South





Bedrooms

Two

Baths

Three

**Total Living Area** 

949 ft²

**Views** *South* 







Bedrooms

Two

Baths

Two

**Total Living Area** 

957ft²

Views

South West







Bedrooms

Two

Baths

Two

**Total Living Area** 

712ft²

Views

North West







Bedrooms

Two

Baths

Two

**Total Living Area** 

690 ft²

Views
North





*C532* 

Bedrooms

One

Baths

One

**Total Living Area** 

532ft²

Views
North





Bedrooms

One

Baths

One

**Total Living Area** 

469 ft²

Views

North West







Bedrooms

Three

Baths

Two

**Total Living Area** 

981 ft²

Views

Noth East South









Bedrooms

One

Baths

One

**Total Living Area** 

483 ft²

**Views**South







Bedrooms

One

Baths

One

**Total Living Area** 

 $464 ft^2$ 

**Views**West







Bedrooms

One

Baths

One

**Total Living Area** 

441 ft²

**Views**South







Bedrooms

One

Baths

One

**Total Living Area** 

485 ft²

**Views**South







Bedrooms

Two

Baths

Two

**Total Living Area** 

957ft²

Views

South West







Bedrooms

Two

Baths

Two

**Total Living Area** 

713 ft²

Views

North West









Bedrooms

One

Baths

One

**