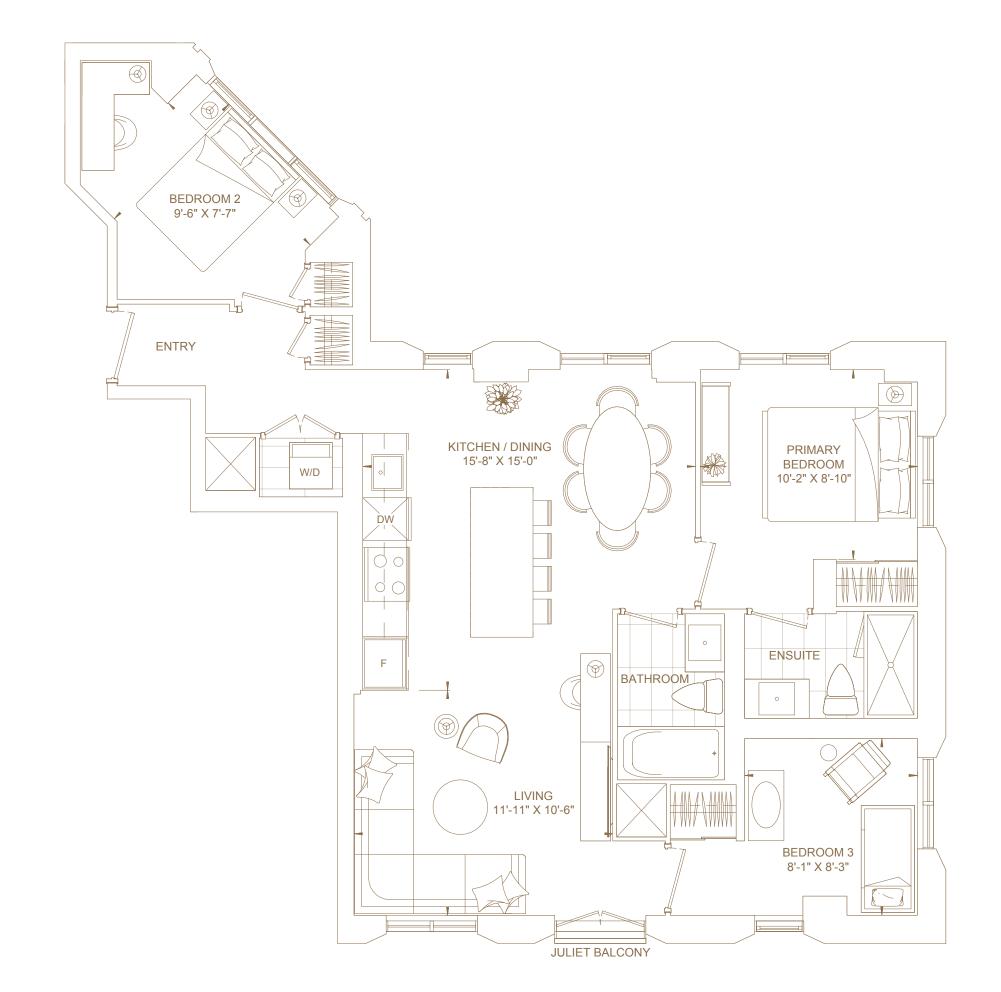

Bedrooms

Three

**Baths** 

Four

**Total Living Area** 

1,446 ft²

Views

North East South