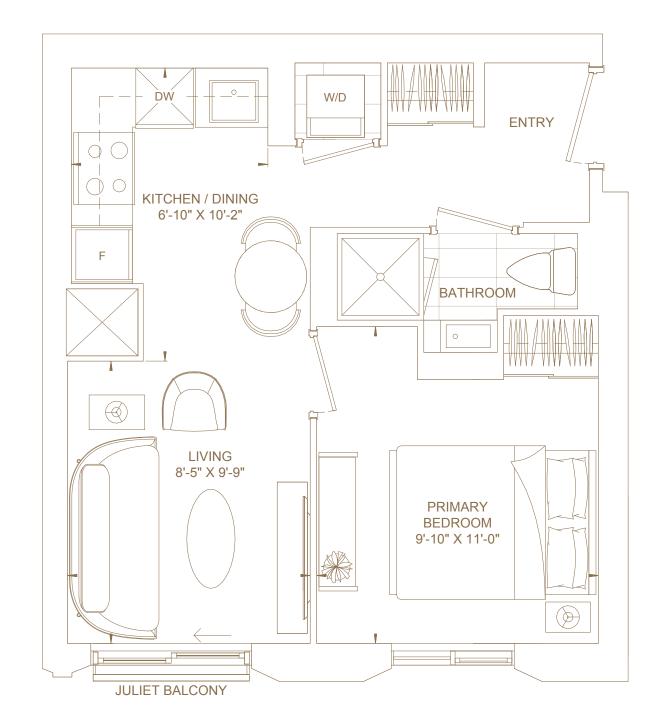

ng Area** 

949 ft²

**Views** *South* 







Bedrooms

Two

Baths

Two

**Total Living Area** 

957ft²

Views

South West







Bedrooms

Two

Baths

Two

**Total Living Area** 

712ft²

Views

North West







Bedrooms

Two

Baths

Two

**Total Living Area** 

690 ft²

Views
North





*C532* 

Bedrooms

One

Baths

One

**Total Living Area** 

532ft²

Views
North





Bedrooms

One

Baths

One

**Total Living Area** 

469 ft²

Views

North West







Bedrooms

Three

Baths

Two

**Total Living Area** 

981 ft²

Views

Noth East South









Bedrooms

One

Baths

One

**Total Living Area** 

483 ft²

**Views**South







Bedrooms

One

Baths

One

**Total Living Area** 

 $464 ft^2$ 

**Views**West







Bedrooms

One

Baths

One

**Total Living Area** 

441 ft²

**Views**South







Bedrooms

One

Baths

One

**Total Living Area** 

485 ft²

**Views**South







Bedrooms

Two

Baths

Two

**Total Living Area** 

957ft²

Views

South West







Bedrooms

Two

Baths

Two

**Total Living Area** 

713 ft²

Views

North West









Bedrooms

One

Baths

One

**Total Living Area** 

457ft²

Views North





# SPADINA TORONTO

#### 10 HOME FLOOR





# SPADINA TORONTO

5 HOME FLOOR





# SPADINA TORONTO

#### 7 HOME FLOOR