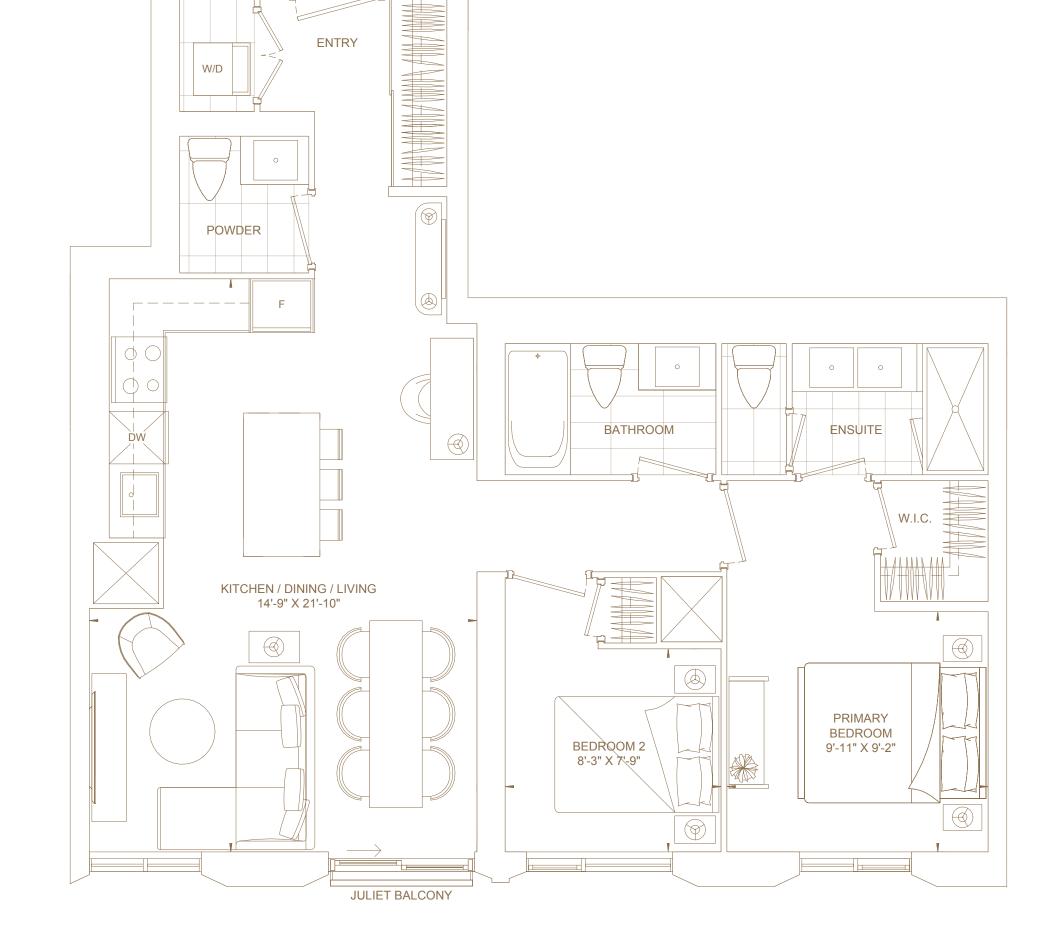

Living Area** 

993 ft²

Views

North East







Bedrooms

Three

**Baths** 

Four

**Total Living Area** 

1,446 ft²

Views

North East South









Bedrooms

Three

Baths

Two

**Total Living Area** *1,100 ft*<sup>2</sup>

Views

South





# SPADINA

#### E1466

Bedrooms

Three

Baths

Two

**Total Living Area** 1,466 ft<sup>2</sup>

Views

South West







Bedrooms

Three

Baths

Two

**Total Living Area** 

1,169 ft²

Views

North West







Bedrooms

Two

Baths

Two

**Total Living Area** 

762ft²

Views

North East







Bedrooms

Three

Baths

Two

**Total Living Area** 

990 ft²

Views

North East South







Bedrooms

Two

Baths

Two

Total Living Area 1,044 ft<sup>2</sup>

Views

South





Bedrooms

Two

Baths

Three

**Total Living Area** 

949 ft²

**Views** *South* 







Bedrooms

Two

Baths

Two

**Total Living Area** 

957ft²

Views

South West







Bedrooms

Two

Baths

Two

**Total Living Area** 

712ft²

Views

North West







Bedrooms

Two

Baths

Two

**Total Living Area** 

690 ft²

Views
North





*C532* 

Bedrooms

One

Baths

One

**Total Living Area** 

532ft²

Views
North





Bedrooms

One

Baths

One

**Total Living Area** 

469 ft²

Views

North West







Bedrooms

Three

Baths

Two

**Total Living Area** 

981 ft²

Views

Noth East South









Bedrooms

One

Baths

One

**Total Living Area** 

483 ft²

**Views**South







Bedrooms

One

Baths

One

**Total Living Area** 

 $464 ft^2$ 

**Views**West







Bedrooms

One

Baths

One

**Total Living Area** 

441 ft²

**Views**South







Bedrooms

One

Baths

One

**Total