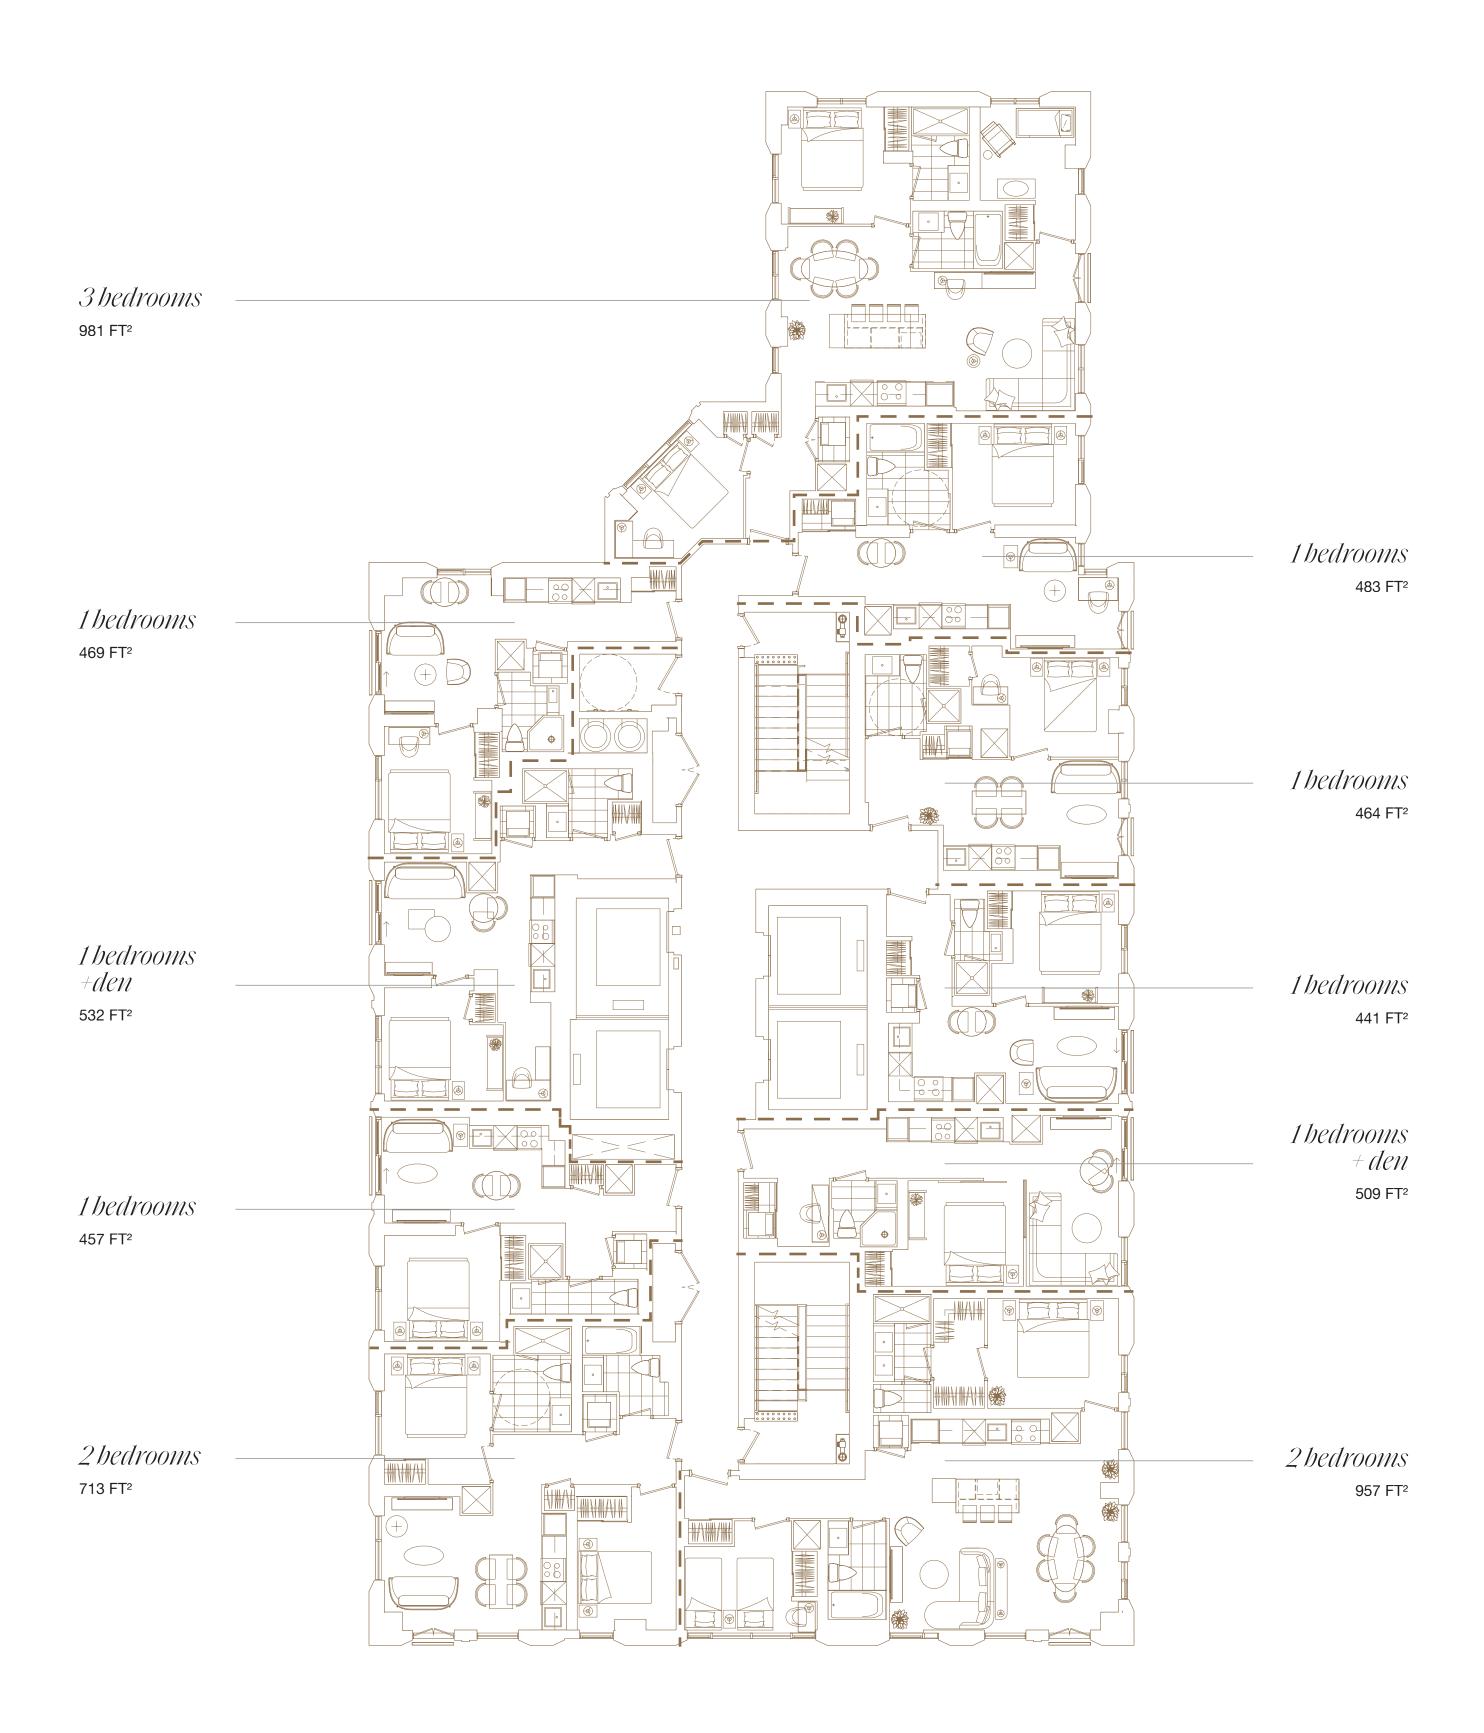

Bedrooms

Three

**Baths** 

Four

**Total Living Area** 

1,446 ft²

Views

North East South

Baths

One

**Total Living Area** 

532ft²

Views
North

Bedrooms

One

Baths

One

**Total Living Area** 

469 ft²

Views

North West

Bedrooms

Three

Baths

Two

**Total Living Area** 

981 ft²

Views

Noth East South

Bedrooms

One

Baths

One

**Total Living Area** 

483 ft²

**Views**South

Bedrooms

One

Baths

One

**Total Living Area** 

 $464 ft^2$ 

**Views**West

Bedrooms

One

Baths

One

**Total Living Area** 

441 ft²

**Views**South

Bedrooms

One

Baths

One

**Total Living Area** 

485 ft²

**Views**South

Bedrooms

Two

Baths

Two

**Total Living Area** 

957ft²

Views

South West

Bedrooms

Two

Baths

Two

**Total Living Area** 

713 ft²

Views

North West

Bedrooms

One

Baths

One

**Total Living Area** 

457ft²

Views North