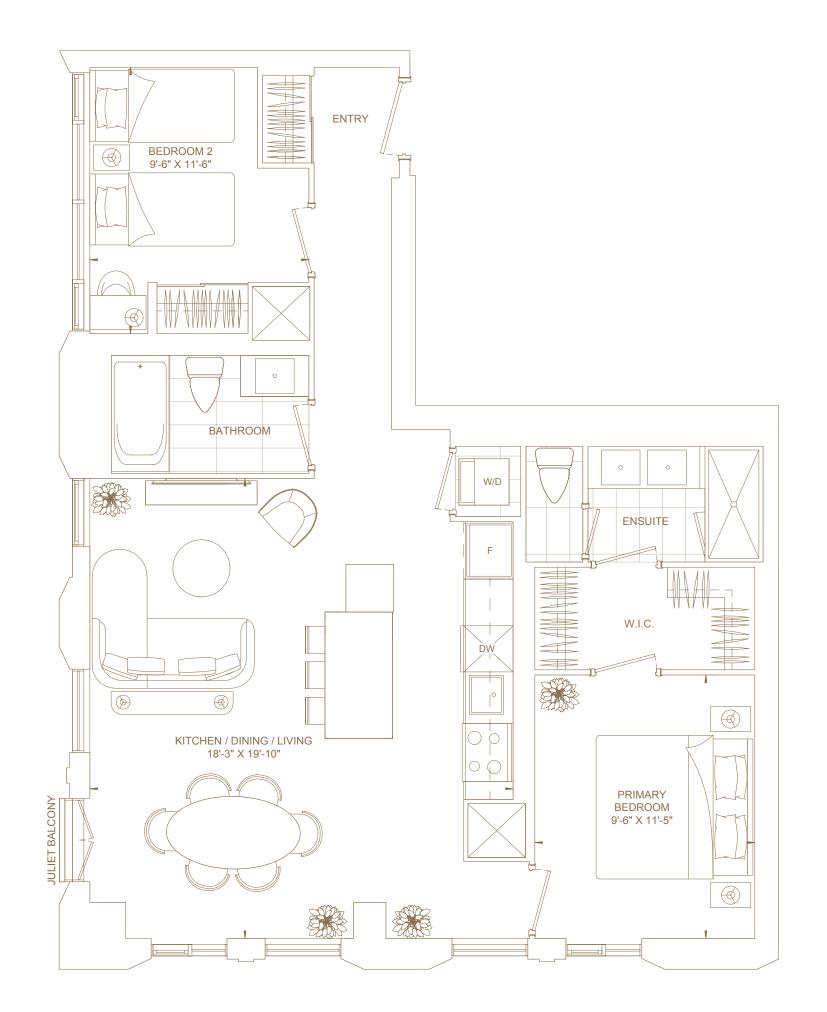

**Total Living Area** 

1,446 ft²

Views

North East South









Bedrooms

Three

Baths

Two

**Total Living Area** *1,100 ft*<sup>2</sup>

Views

South





# SPADINA

#### E1466

Bedrooms

Three

Baths

Two

**Total Living Area** 1,466 ft<sup>2</sup>

Views

South West







Bedrooms

Three

Baths

Two

**Total Living Area** 

1,169 ft²

Views

North West







Bedrooms

Two

Baths

Two

**Total Living Area** 

762ft²

Views

North East







Bedrooms

Three

Baths

Two

**Total Living Area** 

990 ft²

Views

North East South







Bedrooms

Two

Baths

Two

Total Living Area 1,044 ft<sup>2</sup>

Views

South





Bedrooms

Two

Baths

Three

**Total Living Area** 

949 ft²

**Views** *South* 







Bedrooms

Two

Baths

Two

**Total Living Area** 

957ft²

Views

South West







Bedrooms

Two

Baths

Two

**Total Living Area** 

712ft²

Views

North West







Bedrooms

Two

Baths

Two

**Total Living Area** 

690 ft²

Views
North





*C532* 

Bedrooms

One

Baths

One

**Total Living Area** 

532ft²

Views
North





Bedrooms

One

Baths

One

**Total Living Area** 

469 ft²

Views

North West







Bedrooms

Three

Baths

Two

**Total Living Area** 

981 ft²

Views

Noth East South









Bedrooms

One

Baths

One

**Total Living Area** 

483 ft²

**Views**South







Bedrooms

One

Baths

One

**Total Living Area** 

 $464 ft^2$ 

**Views**West







Bedrooms

One

Baths

One

**Total Living Area** 

441 ft²

**Views**South







Bedrooms

One

Baths

One

**Total Living Area** 

485 ft²

**Views**South







Bedrooms

Two

Baths

Two

**Total Li