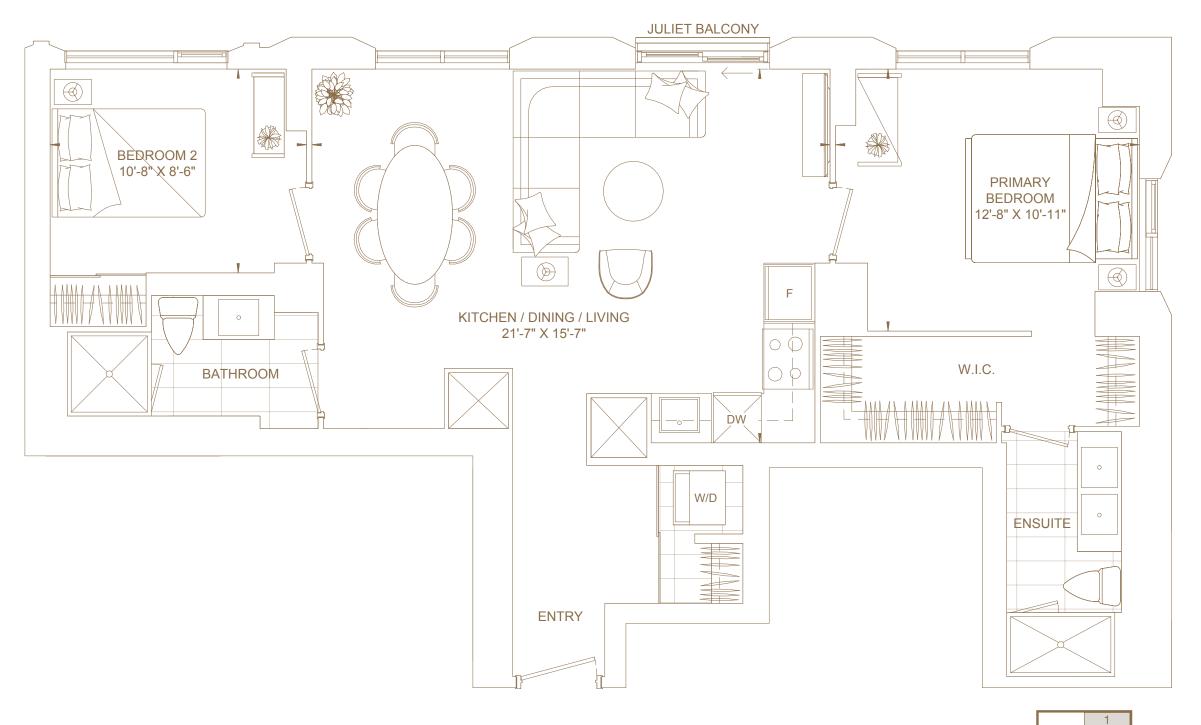

Bedrooms

Three

**Baths** 

Four

**Total Living Area** 

1,446 ft²

Views

North East South