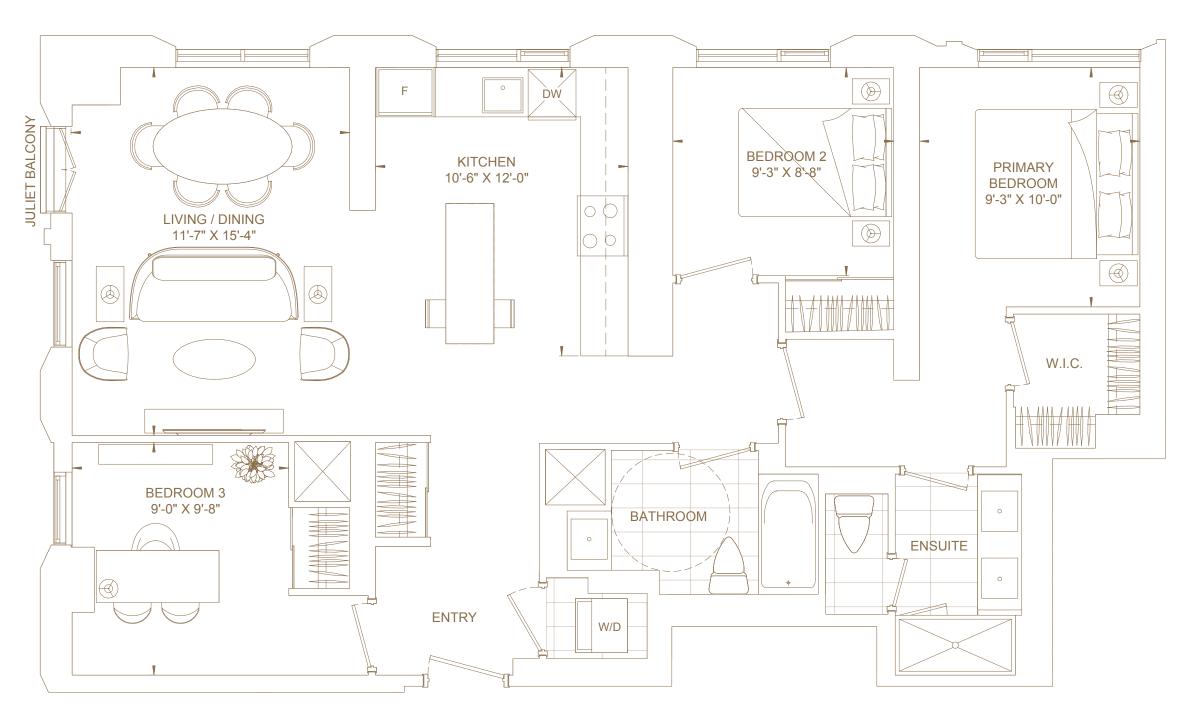

Bedrooms

Three

Baths

Two

**Total Living Area** *1,100 ft*<sup>2</sup>

Views

South