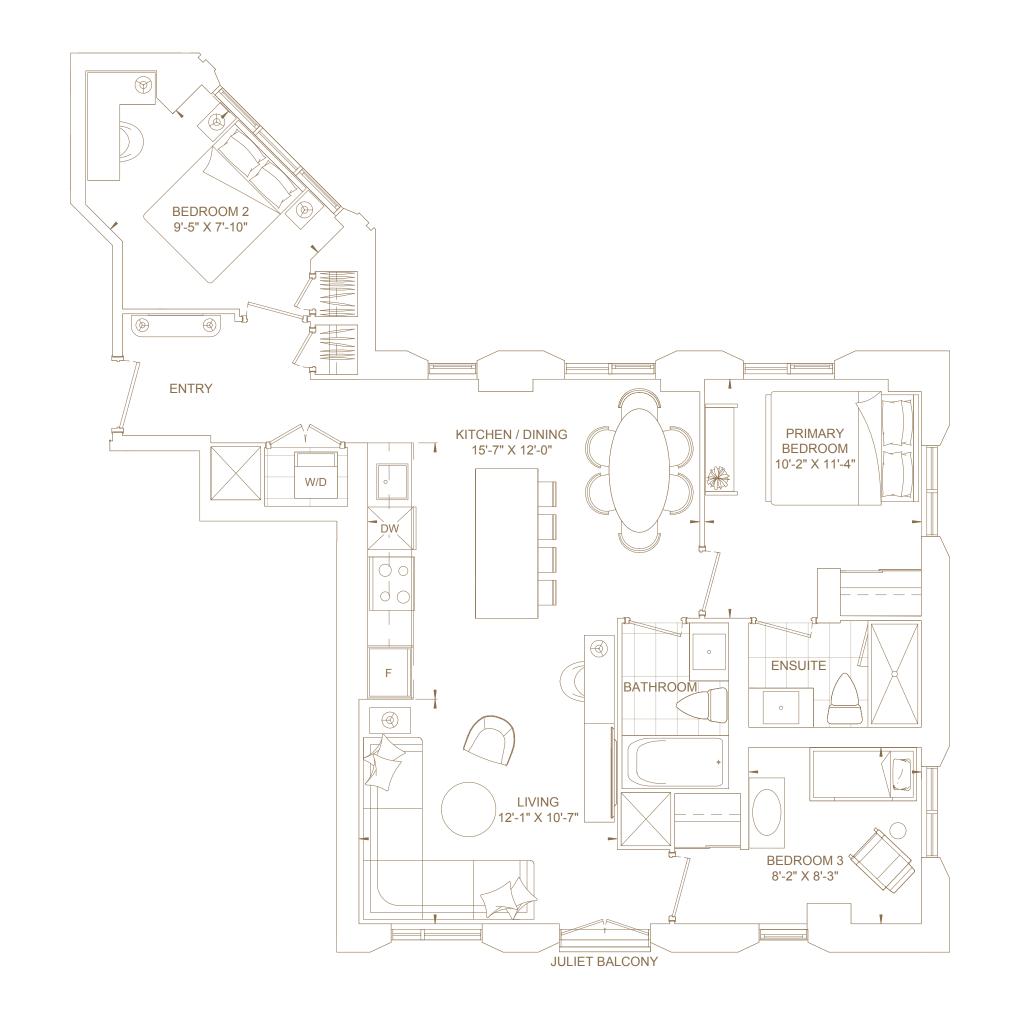

Bedrooms

Three

**Baths** 

Four

**Total Living Area** 

1,446 ft²

Views

North East South