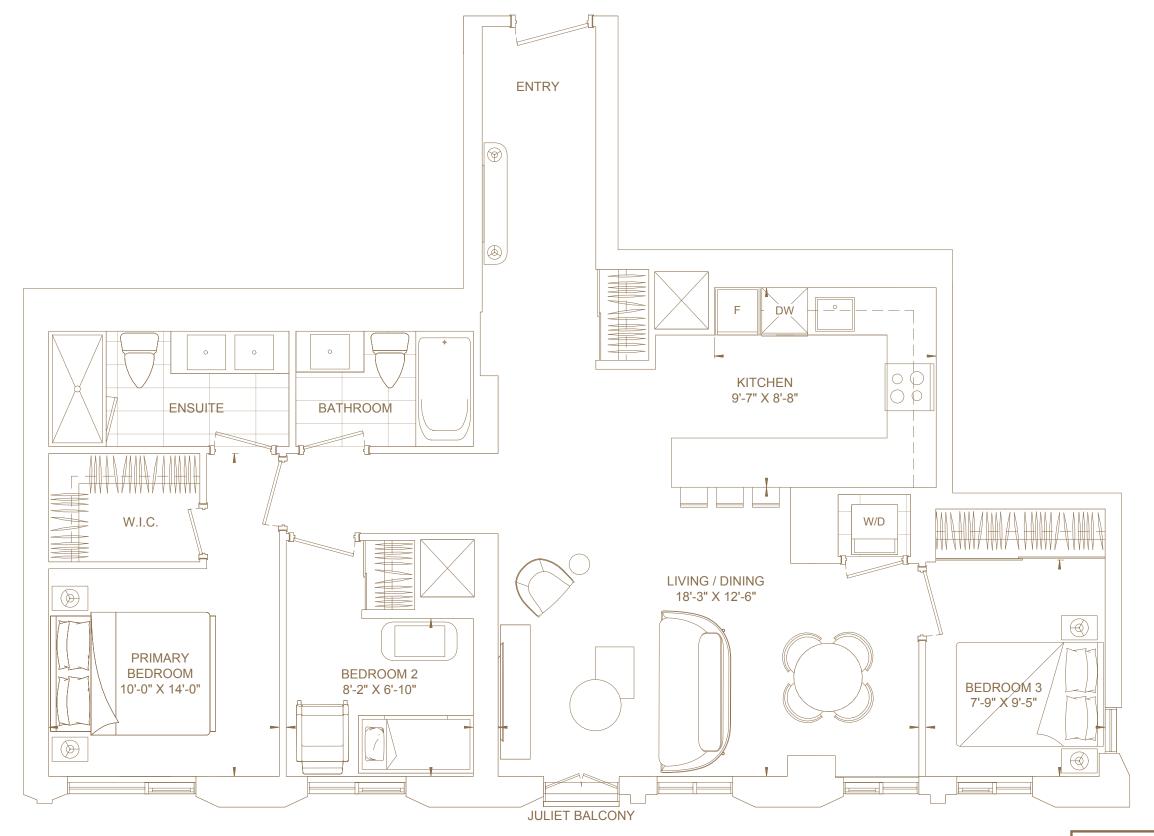

Bedrooms

Three

**Baths** 

Four

**Total Living Area** 

1,446 ft²

Views

North East South