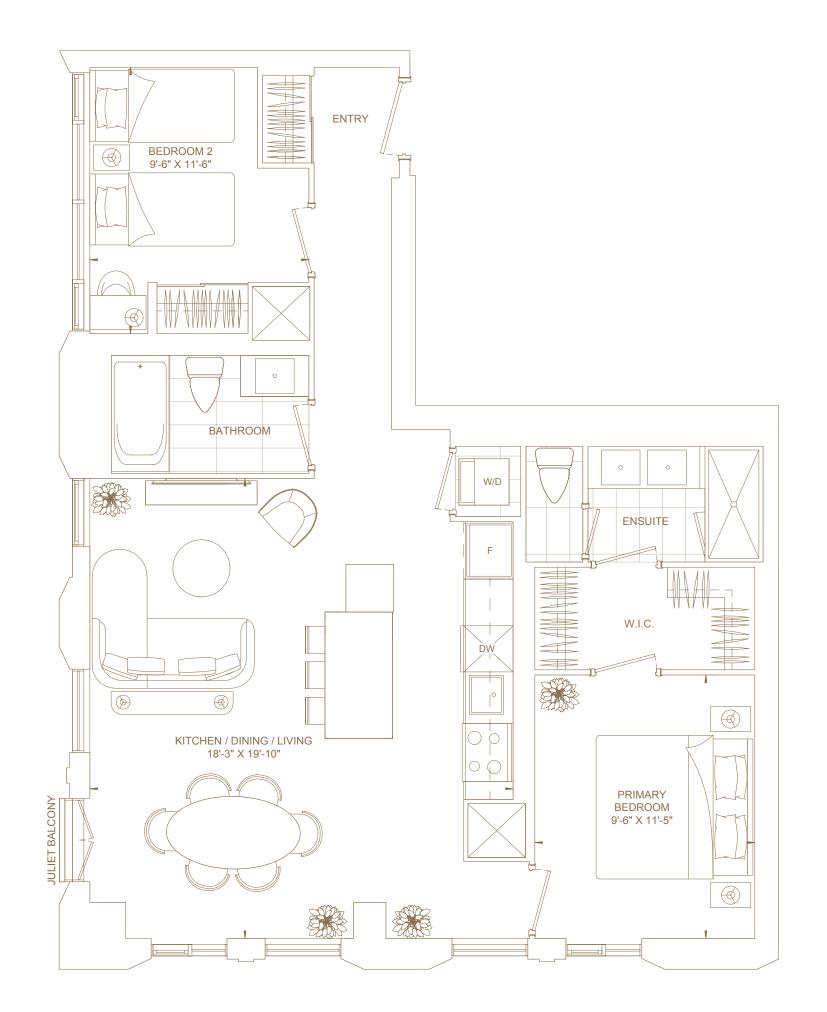

Bedrooms

Three

**Baths** 

Four

**Total Living Area** 

1,446 ft²

Views

North East South