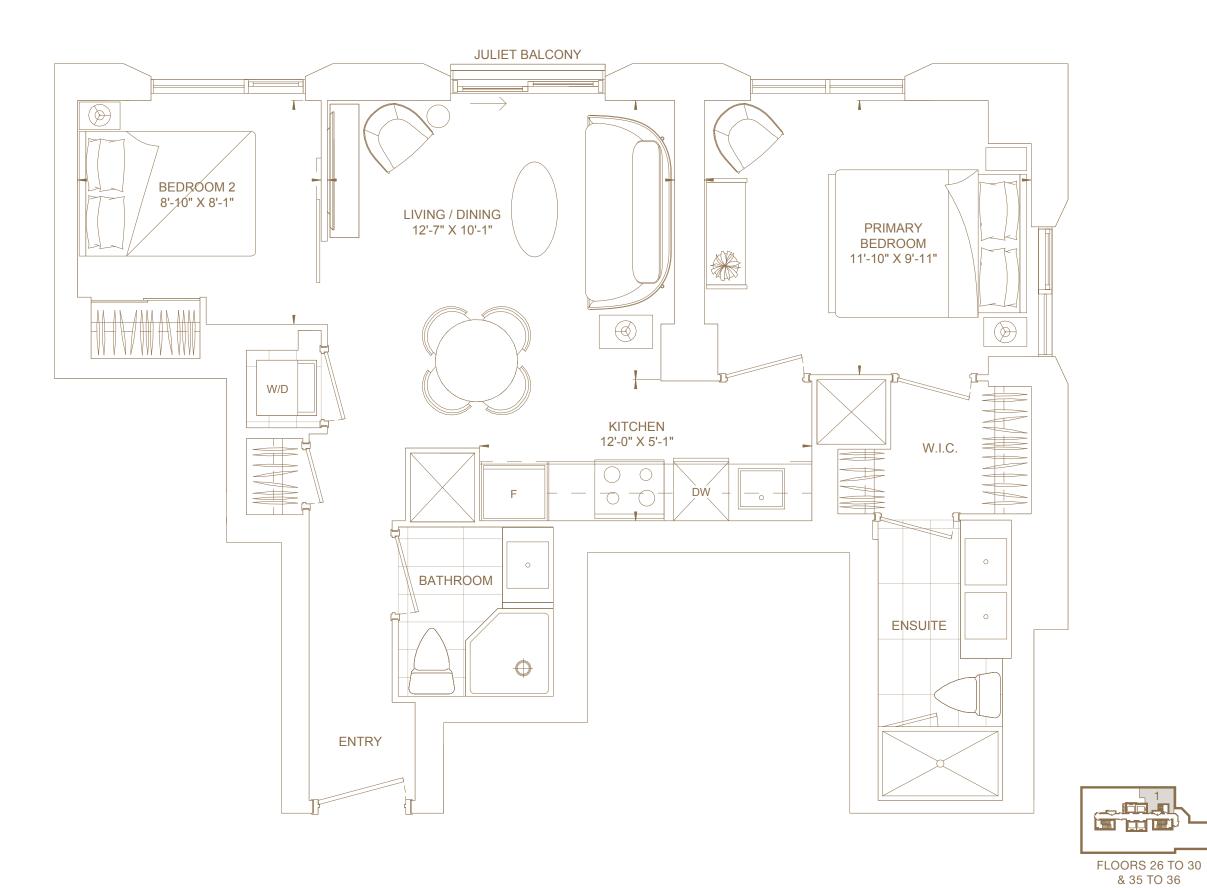

Bedrooms

Two

Baths

Two

**Total Living Area** 

993 ft²

Views

North East







Bedrooms

Three

**Baths** 

Four

**Total Living Area** 

1,446 ft²

Views

North East South









Bedrooms

Three

Baths

Two

**Total Living Area** *1,100 ft*<sup>2</sup>

Views

South





# SPADINA

#### E1466

Bedrooms

Three

Baths

Two

**Total Living Area** 1,466 ft<sup>2</sup>

Views

South West







Bedrooms

Three

Baths

Two

**Total Living Area** 

1,169 ft²

Views

North West







Bedrooms

Two

Baths

Two

**Total Living Area** 

762ft²

Views

North East







Bedrooms

Three

Baths

Two

**Total Living Area** 

990 ft²

Views

North East South







Bedrooms

Two

Baths

Two

Total Living Area 1,044 ft<sup>2</sup>

Views

South





Bedrooms

Two

Baths

Three

**Total Living Area** 

949 ft²

**Views** *South* 







Bedrooms

Two

Baths

Two

**Total Living Area** 

957ft²

Views

South West







Bedrooms

Two

Baths

Two

**Total Living Area** 

712ft²

Views

North West







Bedrooms

Two

Baths

Two

**Total Living Area** 

690 ft²

Views
North





*C532* 

Bedrooms

One

Baths

One

**Total Living Area** 

532ft²

Views
North





Bedrooms

One

Baths

One

**Total Living Area** 

469 ft²

Views

North West







Bedrooms

Three

Baths

Two

**Total Living Area** 

981 ft²

Views

Noth East South









Bedrooms

One

Bath