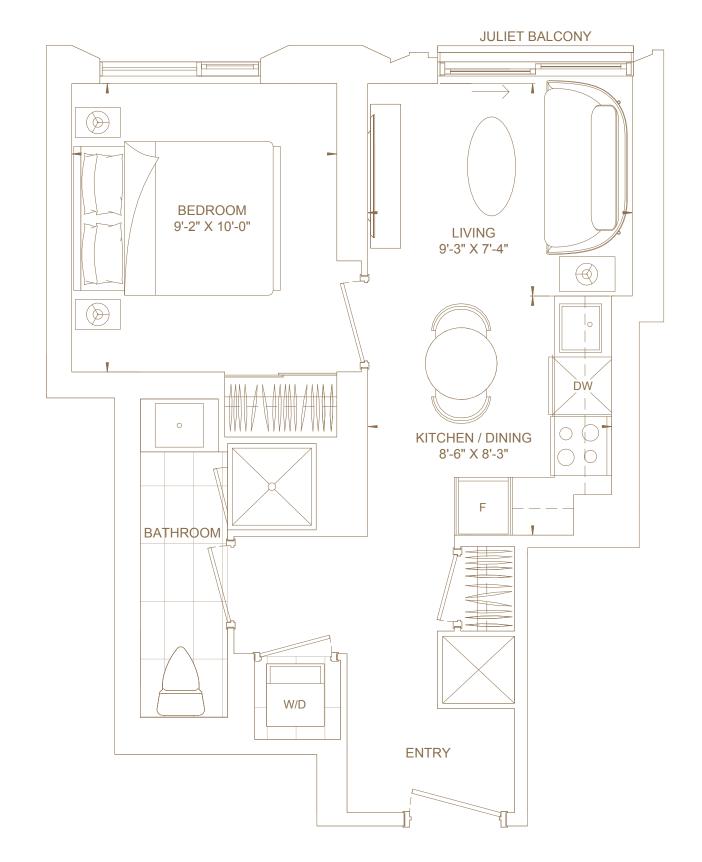

Bedrooms

Two

Baths

Two

**Total Living Area** 

993 ft²

Views

North East

Bedrooms

Three

**Baths** 

Four

**Total Living Area** 

1,446 ft²

Views

North East South

Bedrooms

Three

Baths

Two

**Total Living Area** *1,100 ft*<sup>2</sup>

Views

South

#### E1466

Bedrooms

Three

Baths

Two

**Total Living Area** 1,466 ft<sup>2</sup>

Views

South West

Bedrooms

Three

Baths

Two

**Total Living Area** 

1,169 ft²

Views

North West

Bedrooms

Two

Baths

Two

**Total Living Area** 

762ft²

Views

North East

Bedrooms

Three

Baths

Two

**Total Living Area** 

990 ft²

Views

North East South

Bedrooms

Two

Baths

Two

Total Living Area 1,044 ft<sup>2</sup>

Views

South

Bedrooms

Two

Baths

Three

**Total Living Area** 

949 ft²

**Views** *South* 

Bedrooms

Two

Baths

Two

**Total Living Area** 

957ft²

Views

South West

Bedrooms

Two

Baths

Two

**Total Living Area** 

712ft²

Views

North West

Bedrooms

Two

Baths

Two

**Total Living Area** 

690 ft²

Views
North

*C532* 

Bedrooms

One

Baths

One

**Total Living Area** 

532ft²

Views
North

Bedrooms

One

Baths

One

**Total Living Area** 

469 ft²

Views

North West

Bedrooms

Three

Baths

Two

**Total Living Area** 

981 ft²

Views

Noth East South

Bedrooms

One

Baths

One

**Total Living Area** 

483 ft²

**Views**South

Bedrooms

One

Baths

One

**Total Living Area** 

 $464 ft^2$ 

**Views**West

Bedrooms

One

Baths

One

**Total Living Area** 

441 ft²

**Views**South

Bedrooms

One

Baths

One

**Total Living Area** 

485 ft²

**Views**South

Bedrooms

Two

Baths

Two

**Total Living Area** 

957ft²

Views

South West

Bedrooms

Two

Baths

Two

**Total Living Area** 

713 ft²

Views

North West

Bedrooms

One

Baths

One

**Total Living Area** 

457ft²

Views North