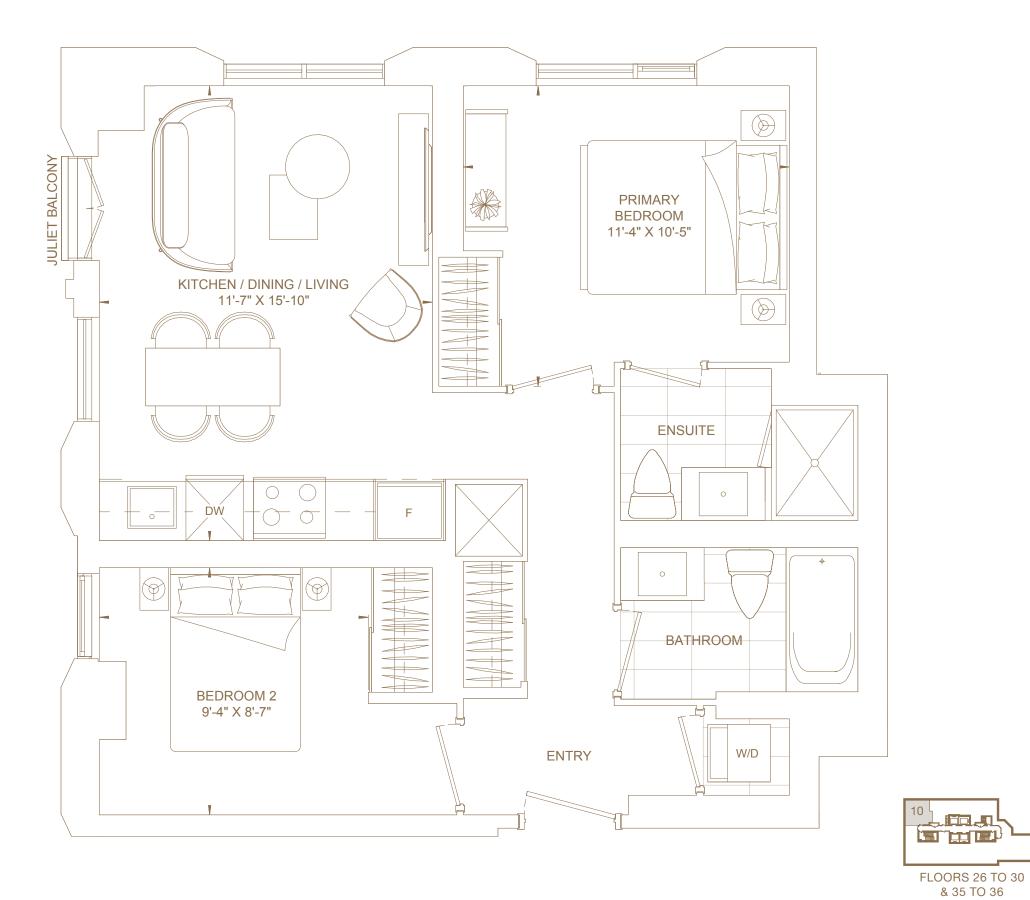

Bedrooms

Three

**Baths** 

Four

**Total Living Area** 

1,446 ft²

Views

North East South

#### 10 HOME FLOOR