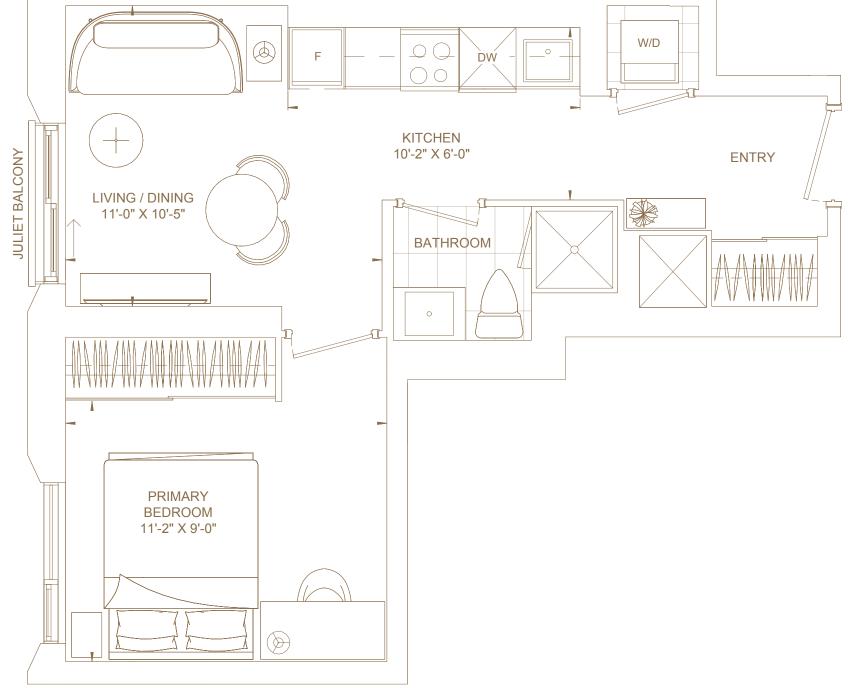

1,044 ft<sup>2</sup>

Views

South





Bedrooms

Two

Baths

Three

**Total Living Area** 

949 ft²

**Views** *South* 







Bedrooms

Two

Baths

Two

**Total Living Area** 

957ft²

Views

South West







Bedrooms

Two

Baths

Two

**Total Living Area** 

712ft²

Views

North West







Bedrooms

Two

Baths

Two

**Total Living Area** 

690 ft²

Views
North





*C532* 

Bedrooms

One

Baths

One

**Total Living Area** 

532ft²

Views
North





Bedrooms

One

Baths

One

**Total Living Area** 

469 ft²

Views

North West







Bedrooms

Three

Baths

Two

**Total Living Area** 

981 ft²

Views

Noth East South









Bedrooms

One

Baths

One

**Total Living Area** 

483 ft²

**Views**South







Bedrooms

One

Baths

One

**Total Living Area** 

 $464 ft^2$ 

**Views**West







Bedrooms

One

Baths

One

**Total Living Area** 

441 ft²

**Views**South







Bedrooms

One

Baths

One

**Total Living Area** 

485 ft²

**Views**South







Bedrooms

Two

Baths

Two

**Total Living Area** 

957ft²

Views

South West







Bedrooms

Two

Baths

Two

**Total Living Area** 

713 ft²

Views

North West









Bedrooms

One

Baths

One

**Total Living Area** 

457ft²

Views North





# SPADINA TORONTO

#### 10 HOME FLOOR





# SPADINA TORONTO

5 HOME FLOOR





# SPADINA TORONTO

#### 7 HOME FLOOR