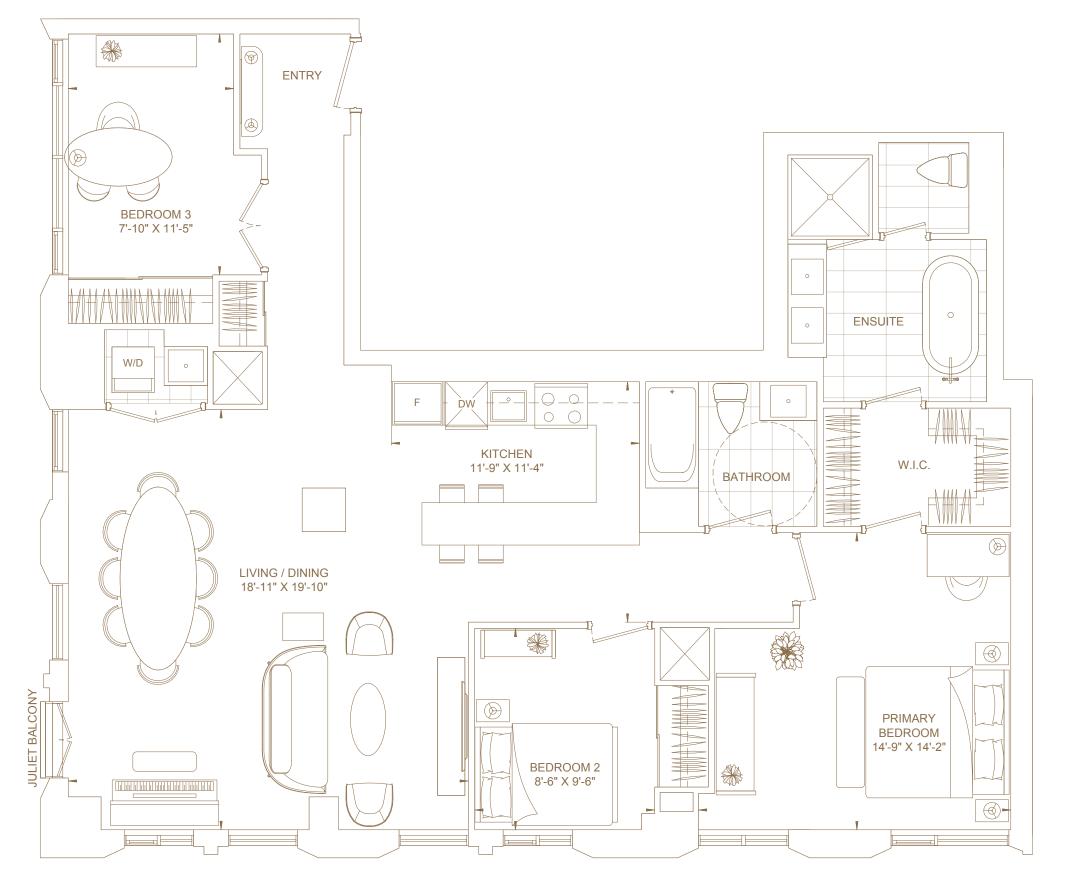

Bedrooms

Three

**Baths** 

Four

**Total Living Area** 

1,446 ft²

Views

North East South