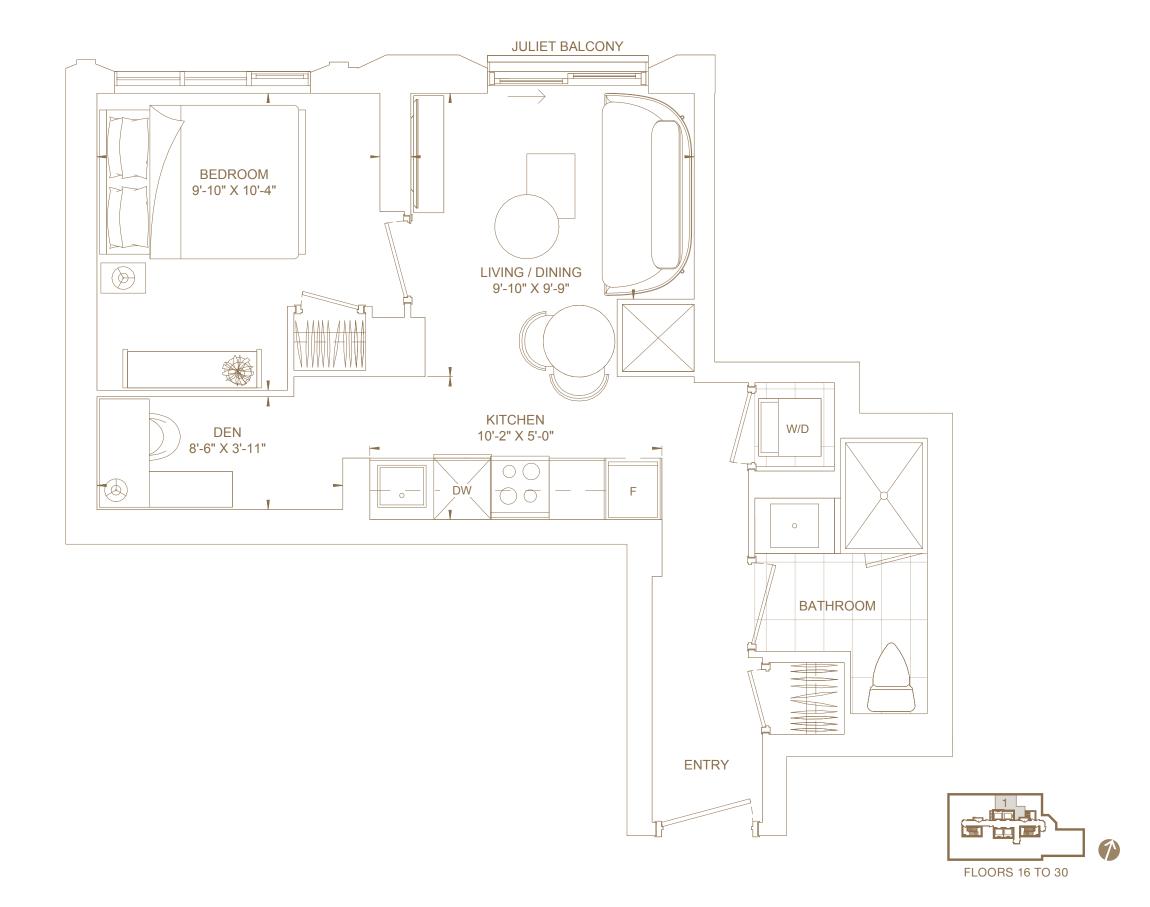

>2</sup>

Views

South West







Bedrooms

Three

Baths

Two

**Total Living Area** 

1,169 ft²

Views

North West







Bedrooms

Two

Baths

Two

**Total Living Area** 

762ft²

Views

North East







Bedrooms

Three

Baths

Two

**Total Living Area** 

990 ft²

Views

North East South







Bedrooms

Two

Baths

Two

Total Living Area 1,044 ft<sup>2</sup>

Views

South





Bedrooms

Two

Baths

Three

**Total Living Area** 

949 ft²

**Views** *South* 







Bedrooms

Two

Baths

Two

**Total Living Area** 

957ft²

Views

South West







Bedrooms

Two

Baths

Two

**Total Living Area** 

712ft²

Views

North West







Bedrooms

Two

Baths

Two

**Total Living Area** 

690 ft²

Views
North





*C532* 

Bedrooms

One

Baths

One

**Total Living Area** 

532ft²

Views
North





Bedrooms

One

Baths

One

**Total Living Area** 

469 ft²

Views

North West







Bedrooms

Three

Baths

Two

**Total Living Area** 

981 ft²

Views

Noth East South









Bedrooms

One

Baths

One

**Total Living Area** 

483 ft²

**Views**South







Bedrooms

One

Baths

One

**Total Living Area** 

 $464 ft^2$ 

**Views**West







Bedrooms

One

Baths

One

**Total Living Area** 

441 ft²

**Views**South







Bedrooms

One

Baths

One

**Total Living Area** 

485 ft²

**Views**South







Bedrooms

Two

Baths

Two

**Total Living Area** 

957ft²

Views

South West







Bedrooms

Two

Baths

Two

**Total Living Area** 

713 ft²

Views

North West









Bedrooms

One

Baths

One

**Total Living Area** 

457ft²

Views North





# SPADINA TORONTO

#### 10 HOME FLOOR