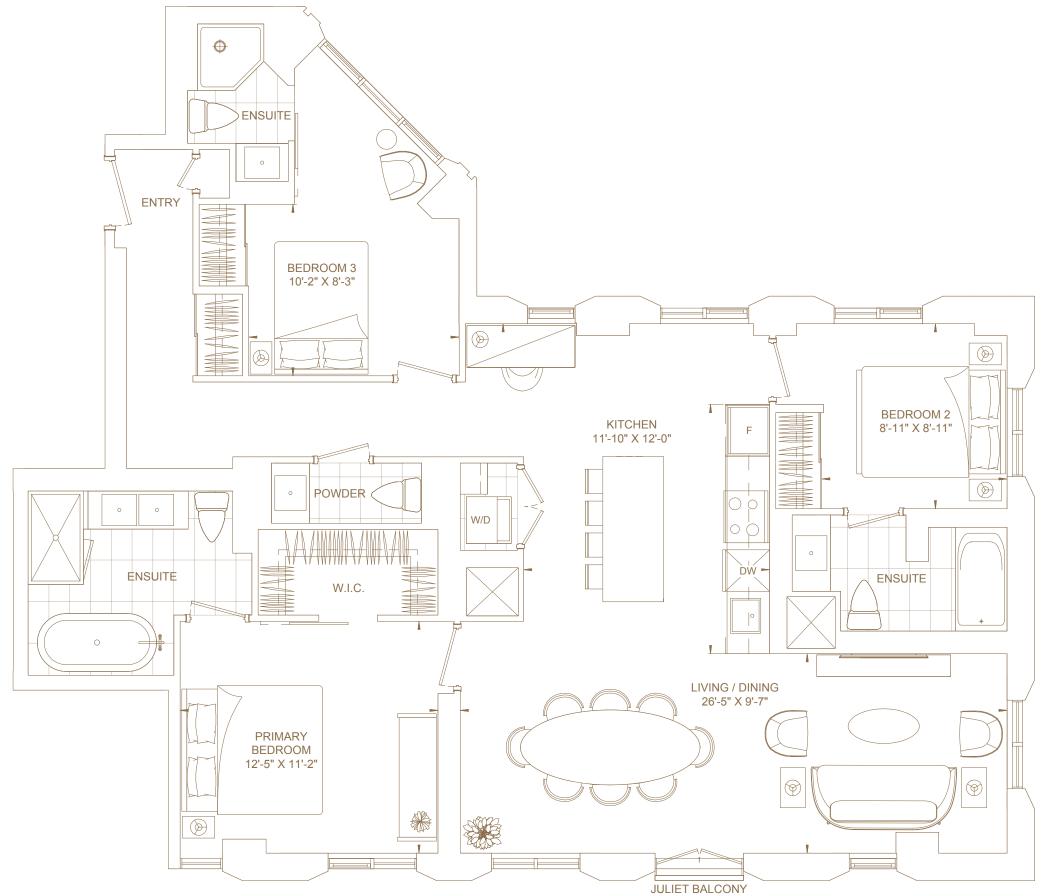

Bedrooms

Three

**Baths** 

Four

**Total Living Area** 

1,446 ft²

Views

North East South