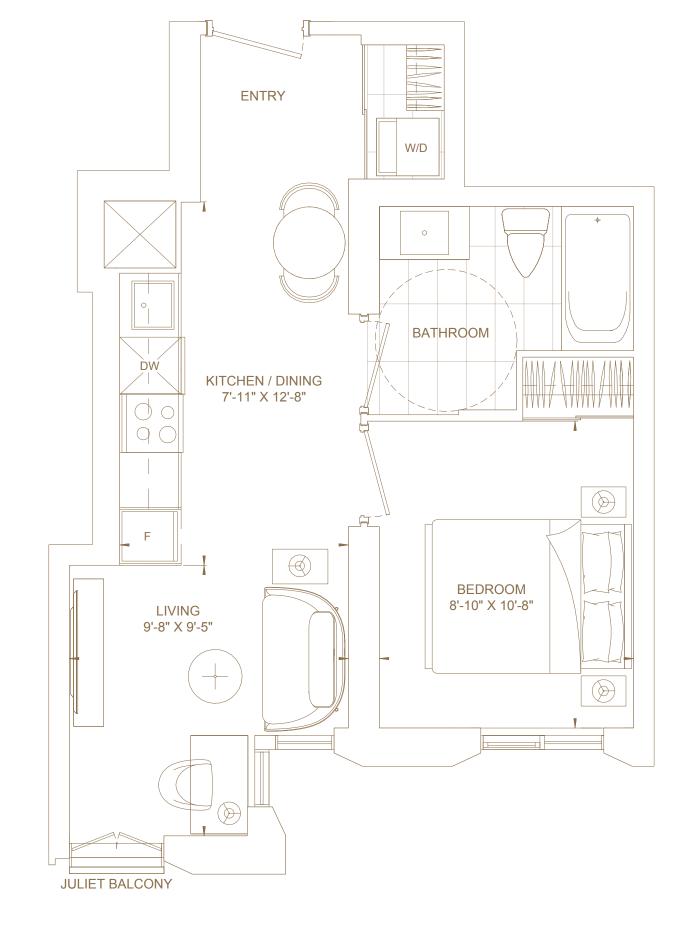

990 ft²

Views

North East South







Bedrooms

Two

Baths

Two

Total Living Area 1,044 ft<sup>2</sup>

Views

South





Bedrooms

Two

Baths

Three

**Total Living Area** 

949 ft²

**Views** *South* 







Bedrooms

Two

Baths

Two

**Total Living Area** 

957ft²

Views

South West







Bedrooms

Two

Baths

Two

**Total Living Area** 

712ft²

Views

North West







Bedrooms

Two

Baths

Two

**Total Living Area** 

690 ft²

Views
North





*C532* 

Bedrooms

One

Baths

One

**Total Living Area** 

532ft²

Views
North





Bedrooms

One

Baths

One

**Total Living Area** 

469 ft²

Views

North West







Bedrooms

Three

Baths

Two

**Total Living Area** 

981 ft²

Views

Noth East South









Bedrooms

One

Baths

One

**Total Living Area** 

483 ft²

**Views**South







Bedrooms

One

Baths

One

**Total Living Area** 

 $464 ft^2$ 

**Views**West







Bedrooms

One

Baths

One

**Total Living Area** 

441 ft²

**Views**South







Bedrooms

One

Baths

One

**Total Living Area** 

485 ft²

**Views**South







Bedrooms

Two

Baths

Two

**Total Living Area** 

957ft²

Views

South West







Bedrooms

Two

Baths

Two

**Total Living Area** 

713 ft²

Views

North West









Bedrooms

One

Baths

One

**Total Living Area** 

457ft²

Views North





# SPADINA TORONTO

#### 10 HOME FLOOR





# SPADINA TORONTO

5 HOME FLOOR





# SPADINA TORONTO

#### 7 HOME FLOOR