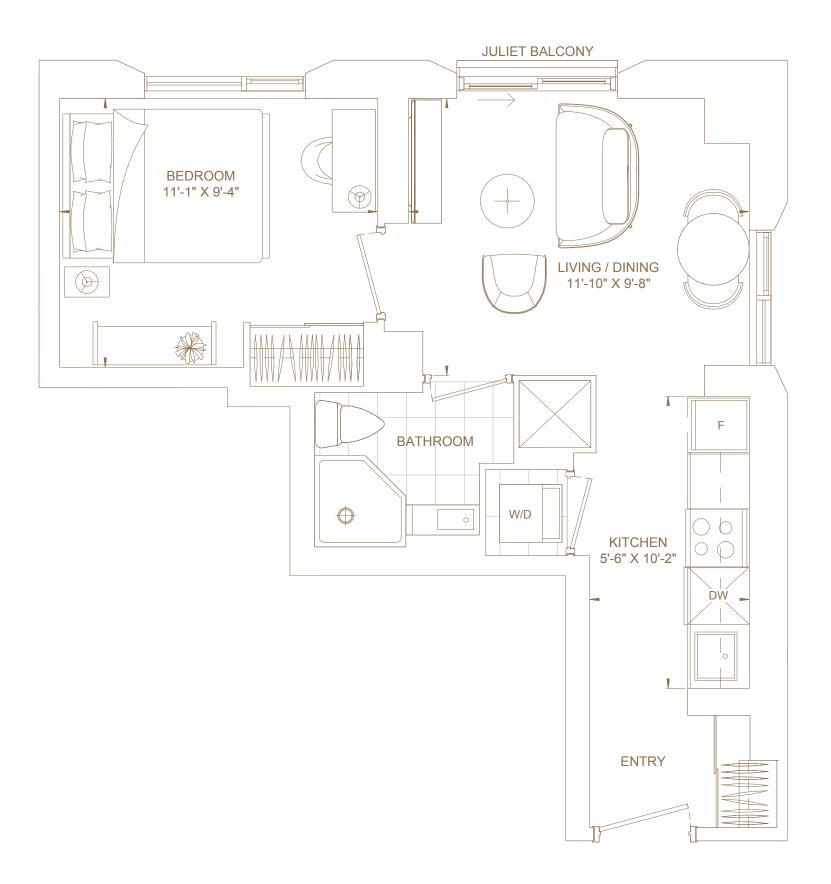

** 

1,169 ft²

Views

North West







Bedrooms

Two

Baths

Two

**Total Living Area** 

762ft²

Views

North East







Bedrooms

Three

Baths

Two

**Total Living Area** 

990 ft²

Views

North East South







Bedrooms

Two

Baths

Two

Total Living Area 1,044 ft<sup>2</sup>

Views

South





Bedrooms

Two

Baths

Three

**Total Living Area** 

949 ft²

**Views** *South* 







Bedrooms

Two

Baths

Two

**Total Living Area** 

957ft²

Views

South West







Bedrooms

Two

Baths

Two

**Total Living Area** 

712ft²

Views

North West







Bedrooms

Two

Baths

Two

**Total Living Area** 

690 ft²

Views
North





*C532* 

Bedrooms

One

Baths

One

**Total Living Area** 

532ft²

Views
North





Bedrooms

One

Baths

One

**Total Living Area** 

469 ft²

Views

North West







Bedrooms

Three

Baths

Two

**Total Living Area** 

981 ft²

Views

Noth East South









Bedrooms

One

Baths

One

**Total Living Area** 

483 ft²

**Views**South







Bedrooms

One

Baths

One

**Total Living Area** 

 $464 ft^2$ 

**Views**West







Bedrooms

One

Baths

One

**Total Living Area** 

441 ft²

**Views**South







Bedrooms

One

Baths

One

**Total Living Area** 

485 ft²

**Views**South







Bedrooms

Two

Baths

Two

**Total Living Area** 

957ft²

Views

South West







Bedrooms

Two

Baths

Two

**Total Living Area** 

713 ft²

Views

North West









Bedrooms

One

Baths

One

**Total Living Area** 

457ft²

Views North





# SPADINA TORONTO

#### 10 HOME FLOOR





# SPADINA TORONTO

5 HOME FLOOR





# SPADINA TORONTO

#### 7 HOME FLOOR