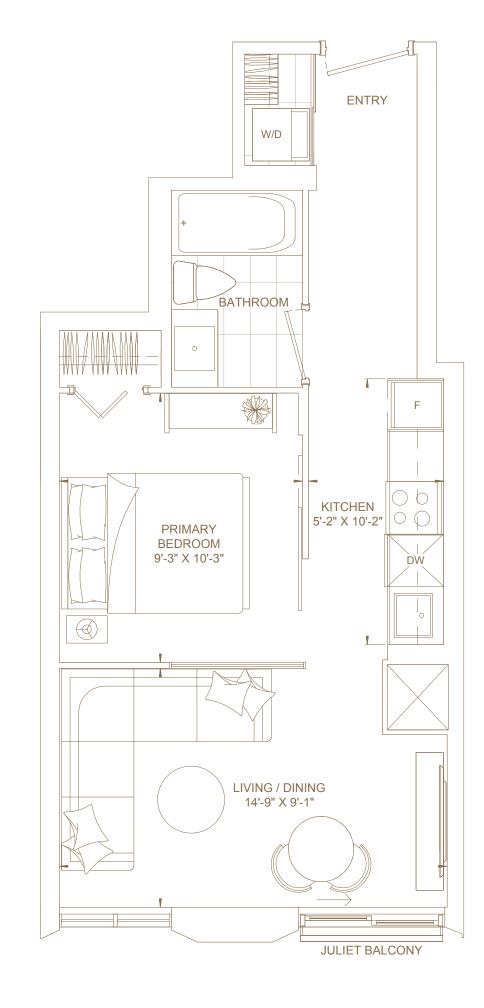

Living Area** 

957ft²

Views

South West







Bedrooms

Two

Baths

Two

**Total Living Area** 

712ft²

Views

North West







Bedrooms

Two

Baths

Two

**Total Living Area** 

690 ft²

Views
North





*C532* 

Bedrooms

One

Baths

One

**Total Living Area** 

532ft²

Views
North





Bedrooms

One

Baths

One

**Total Living Area** 

469 ft²

Views

North West







Bedrooms

Three

Baths

Two

**Total Living Area** 

981 ft²

Views

Noth East South









Bedrooms

One

Baths

One

**Total Living Area** 

483 ft²

**Views**South







Bedrooms

One

Baths

One

**Total Living Area** 

 $464 ft^2$ 

**Views**West







Bedrooms

One

Baths

One

**Total Living Area** 

441 ft²

**Views**South







Bedrooms

One

Baths

One

**Total Living Area** 

485 ft²

**Views**South







Bedrooms

Two

Baths

Two

**Total Living Area** 

957ft²

Views

South West







Bedrooms

Two

Baths

Two

**Total Living Area** 

713 ft²

Views

North West









Bedrooms

One

Baths

One

**Total Living Area** 

457ft²

Views North





# SPADINA TORONTO

#### 10 HOME FLOOR





# SPADINA TORONTO

5 HOME FLOOR





# SPADINA TORONTO

#### 7 HOME FLOOR