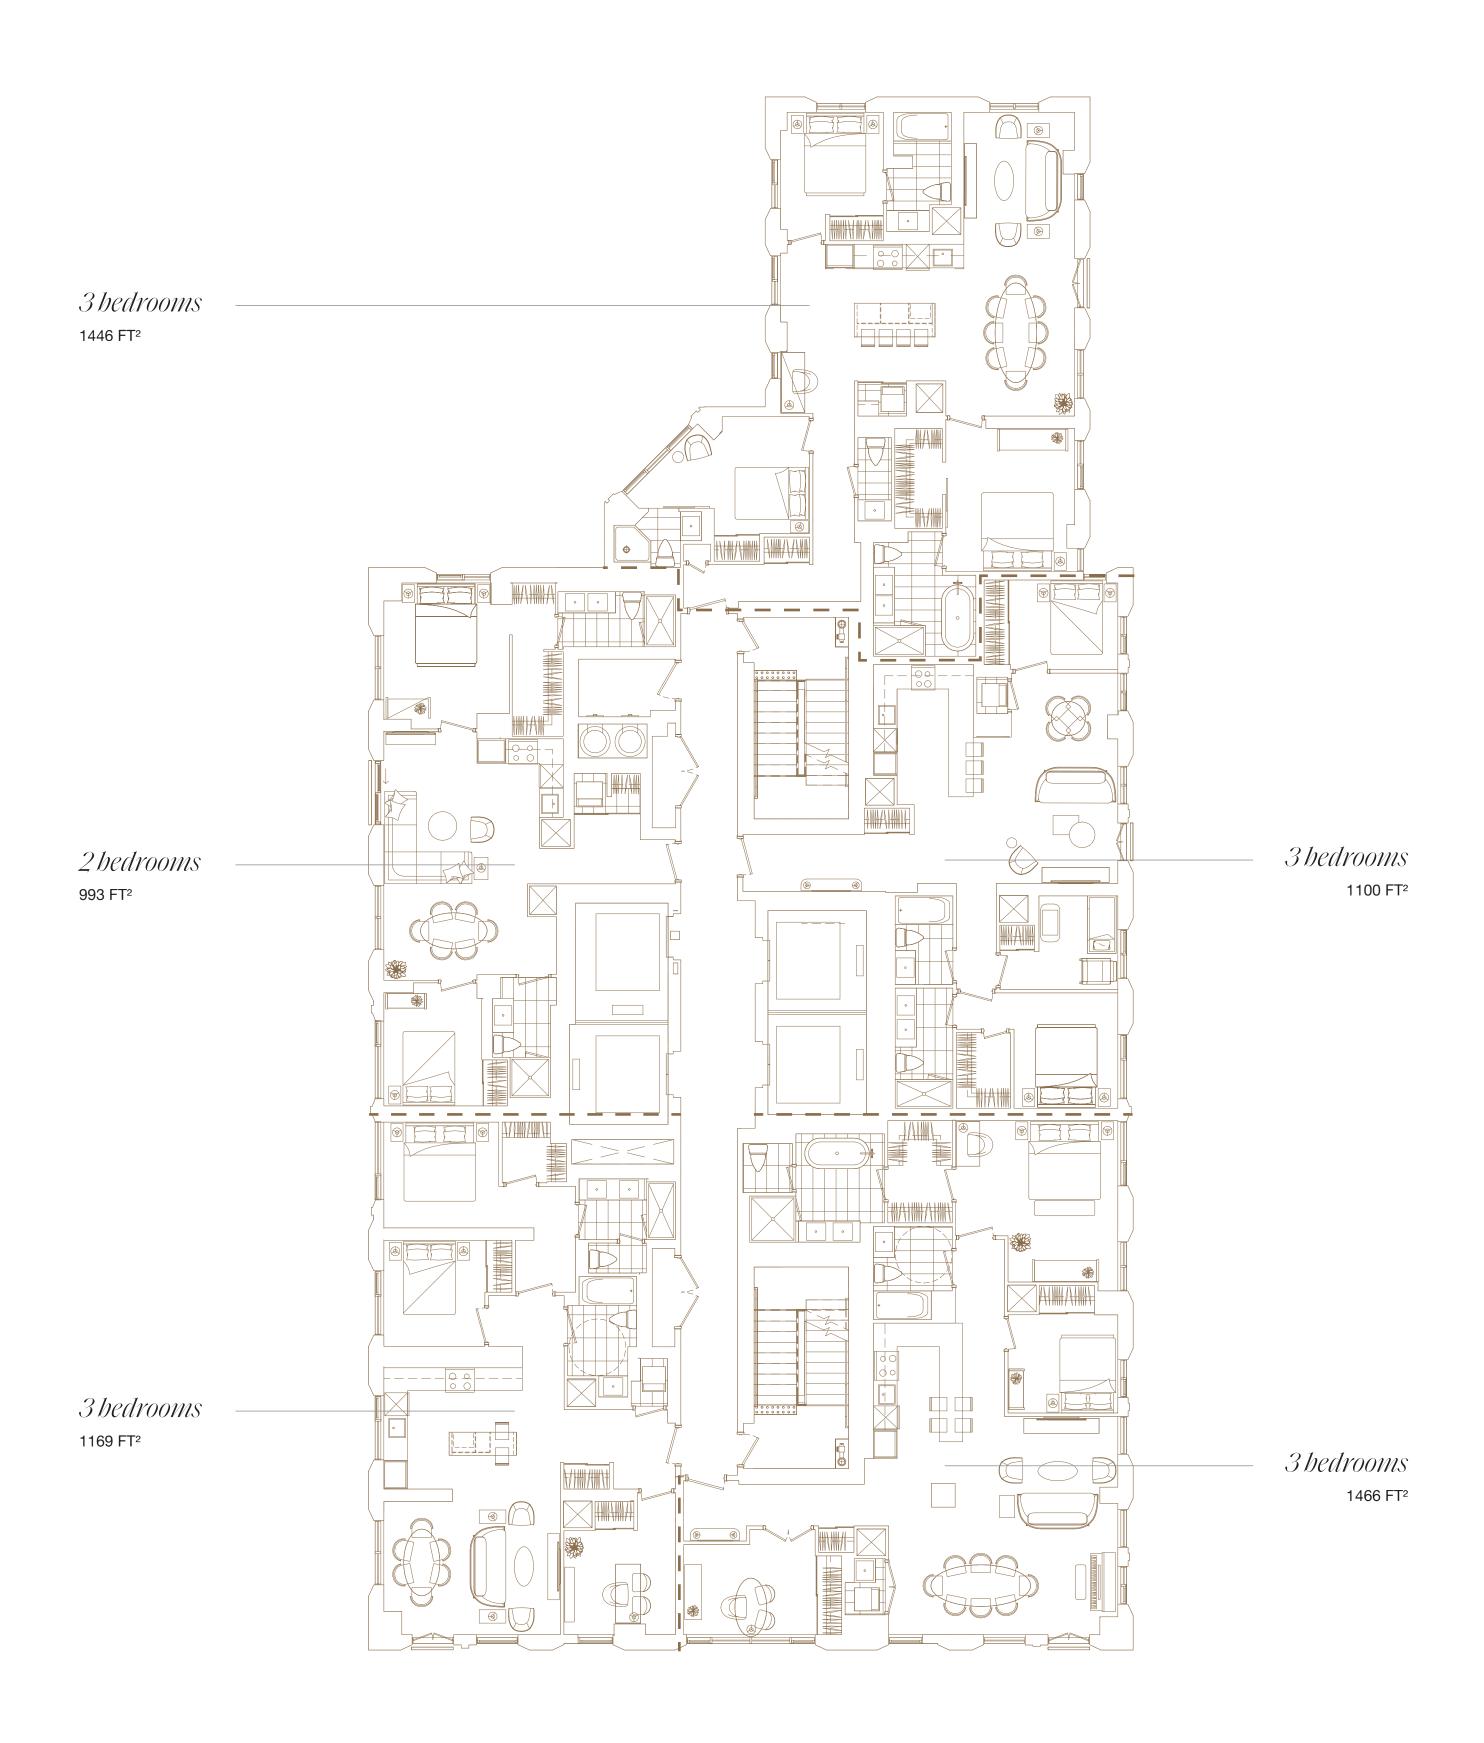

Bedrooms

Two

Baths

Two

**Total Living Area** 

993 ft²

Views

North East

Bedrooms

Three

**Baths** 

Four

**Total Living Area** 

1,446 ft²

Views

North East South

Bedrooms

Three

Baths

Two

**Total Living Area** *1,100 ft*<sup>2</sup>

Views

South

#### E1466

Bedrooms

Three

Baths

Two

**Total Living Area** 1,466 ft<sup>2</sup>

Views

South West

Bedrooms

Three

Baths

Two

**Total Living Area** 

1,169 ft²

Views

North West